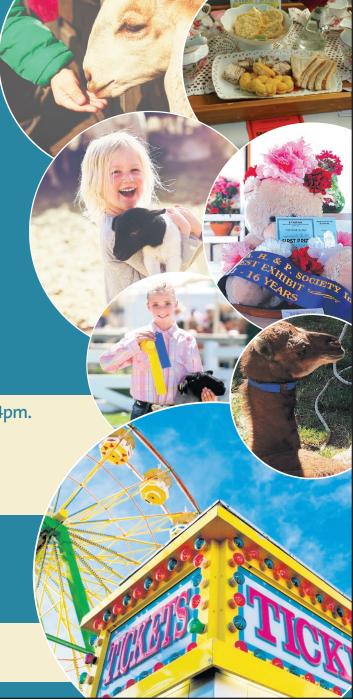

## Annual Kyabram Show

Saturday 15th October 2022 Gate open 9am.

## **FEATURING ALL YOUR SHOW FAVOURITES:**

• Dog shows • Cookery • Craft • Flowers • Photography • Children's work

• Tiny tots • Horse events • Poultry • Animal nursery • Cattle • Goats

• Side shows rides and more!

**ENTRIES:** Photography, School work and Lego entries close FRIDAY 7th OCTOBER 4pm.

Items must be brought with the entry form.

All other entries close Tuesday 11th October and items must be at

the pavilions by 11am Friday 14th October.