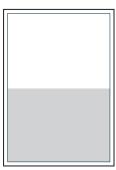

Full page (FD84B) 260 mm x 200 mm (h x w) +5 mm bleed

**Full page (FD84)** 244 mm x 184 mm (h x w) No bleed

Half page horizontal (FD44) 120 mm x 184 mm (h x w) No bleed

Quarter page (FD42) 120 mm x 90 mm (h x w) No bleed

Half page vertical (FD82) 244 mm x 90 mm (h x w) No bleed

Rob McCracken Advertising Sales: 0407483872

E: rob.mccracken@farmerdirect.com.au W: www.farmerdirect.com.au

Farmer Direct: 1300 012 604

Published by Pulse Hub Pty Ltd, (ABN: 50 117 547 190)