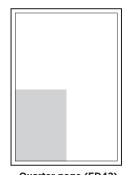

Full page (FD84B) 260 mm x 200 mm (h x w) +5 mm bleed

**Full page (FD84)** 244 mm x 184 mm (h x w) No bleed

Half page horizontal (FD44) 120 mm x 184 mm (h x w) No bleed

Quarter page (FD42) 120 mm x 90 mm (h x w) No bleed